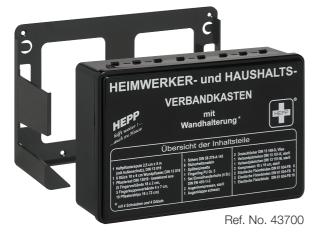

### First-aid box for DIY (Ref. No. 43700)

• Contents: Selected first-aid materials appropriate for the

purpose

Material:
Box made from robust black ABS plastic, heat

and deformation resistant, impact resistant with

a suitable bracket

• Colours: White imprint using the screen printing process.

The coloured ink is petrol and diesel resistant

• Dimensions: Approx. W 260 x H 170 x D 82 mm

• Weight: Approx. 0.95 kg

HANS HEPP Dressings and first-aid material