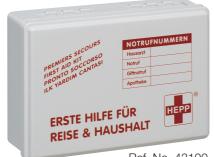

• Weight: Approx. 0.25 kg

Ref. No. 43100

## First-aid box for travel and household (Ref. No. 43100)

• Contents: Selected first-aid materials

• Material: ABS plastic, heat and deformation resistant,

impact resistant

• Colours: White with multi-lingual lettering

(space for giving emergency telephone numbers)

• Dimensions: Approx. W 210 x H 14 x D 55 mm

• Weight: Approx. 0.30 kg