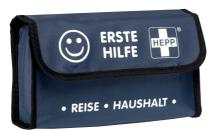

### First-aid bag for travel and household (Ref. No. 43250)

Contents: Selected first-aid materialsMaterial: Water repellent nylon

• Colours: Dark blue bag with white imprint, hook and loop

fastener

• Dimensions: Approx. W 200 x H 115 x D 55 mm