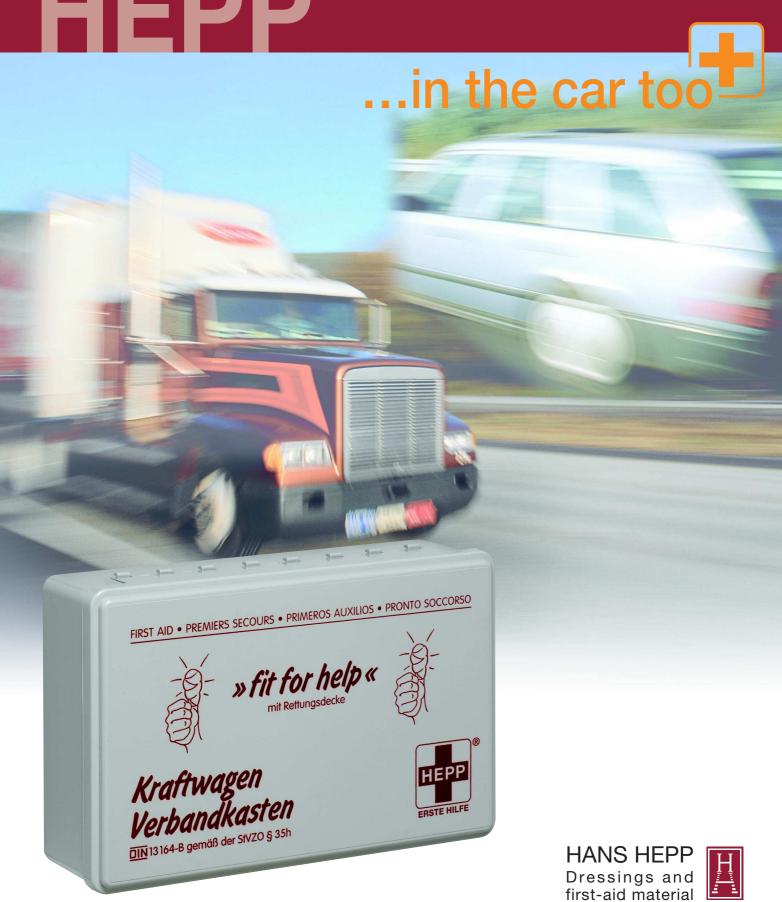

## DIN 13 164-B First-aid boxes for cars

## Description of product -

Ref. No. 12240

Ref. No. 12220

Ref. No. 11350

Ref. No. 12250

In Germany, the Straßenverkehrs-Zulassungs-Ordnung (StVZo) (the regulations governing the use of vehicles on the road) requires that vehicles carry first-aid materials in compliance with DIN 13 164. Our knowledge and striving to provide the highest quality of protection for the user is reflected in our comprehensive range of first-aid boxes for cars shown below.

## First-aid boxes for cars DIN 13164-B

• Contents: Comply with the applicable standard DIN 13 164

• Material: ABS plastic box, heat and deformation resistant,

impact resistant

• Colours: The first-aid box is available in many colours, e.g.